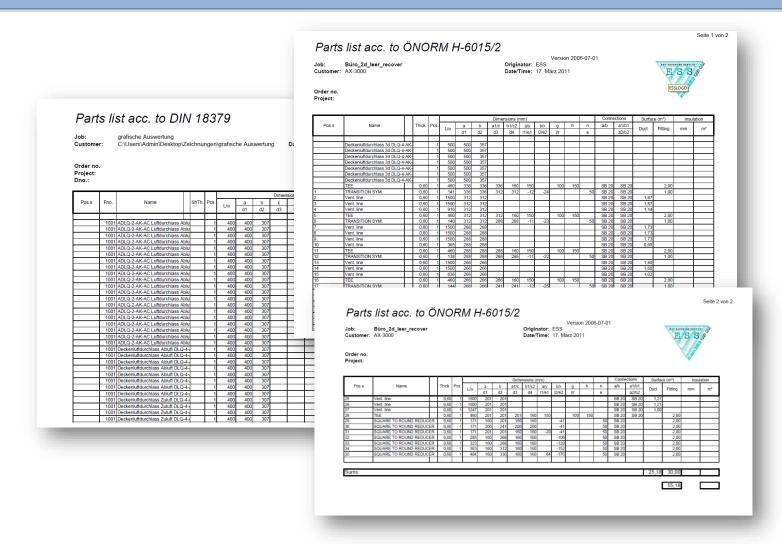

#### What makes AX3000 different?

- Innovation ans competenced
- Own calculation kernel / own calculations
- Trace calculation stages separately calculations without interfaces
- Graphical check of the building elements
  - everything is testable
  - detect errors immediately
- AX3000 integrates everything from standardized parts lists, graphical fitting lists to CNC-manufacturing lists
- Graphical presentation:
  - Holohedral (filled), black-and-white, no fill
  - with and without hidden edges

- 1. Easy planning with "Easyline" (1-line dimensioning)
- 2. Use the "normal" CAD drawing functions
- 3. Generation of ducting with variants
- 4. Calculation of the ducting (Pressure loss/Sonic/Temperature loss)
- 5. Graphical analysis of the calculations
- 6. Construction and detailed planning
- 7. Generate lists in Excel
- 8. Output to the manufacturing
- 9. Overall drawing workflow
- 10. Plan output in color or black-and-white with/without filling, with/without hidden edges
- 11. Total compatibility among CAD systems

Generation of ducting with variants

Calculation of the ducting (Pressure loss/Sonic/Temperature loss)

Generate lists in Excel

Plan output in color or black-and-white with/without filling, with/without hidden edges