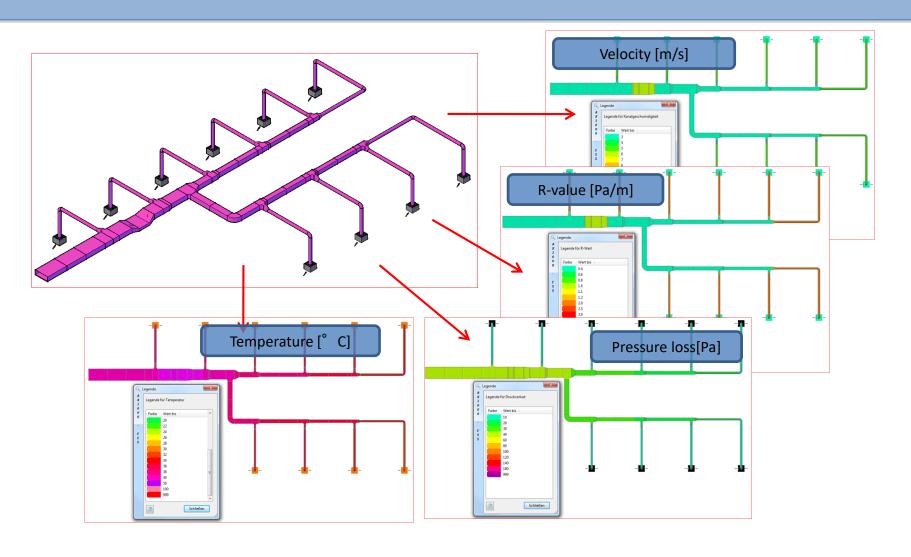

- 1. Easy planning with "Easyline" (1-line dimensioning)
- 2. Use the "normal" CAD drawing functions
- 3. Generation of ducting with variants
- 4. Calculation of the ducting (Pressure loss/Sonic/Temperature loss)
- 5. Graphical analysis of the calculations
- 6. Construction and detailed planning
- 7. Generate lists in Excel
- 8. Output to the manufacturing
- 9. Overall drawing workflow
- 10. Plan output in color or black-and-white with/without filling, with/without hidden edges
- 11. Total compatibility among CAD systems

Generation of ducting with variants

Calculation of the ducting (Pressure loss/Sonic/Temperature loss)

Generate lists in Excel

Plan output in color or black-and-white with/without filling, with/without hidden edges