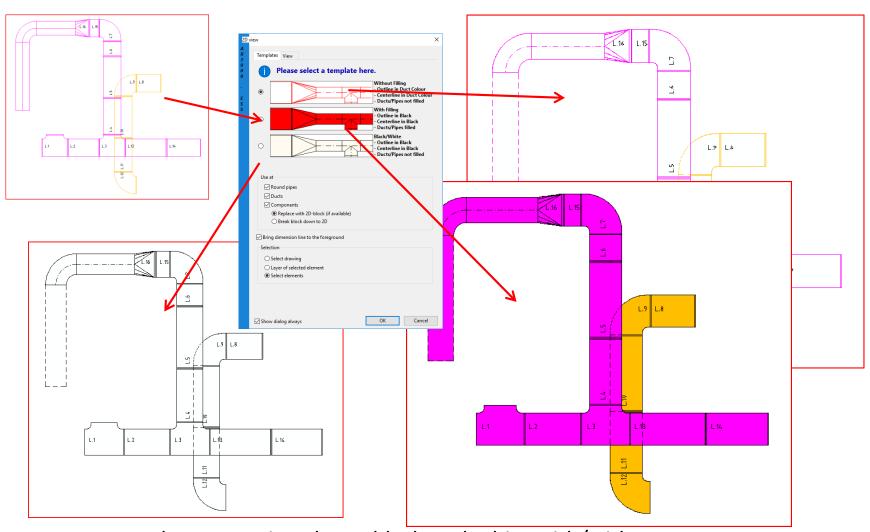

#### What makes AX3000 different?

- Innovation ans competenced
- Own calculation kernel / own calculations
- Trace calculation stages separately calculations without interfaces
- Graphical check of the building elements
  - everything is testable
  - detect errors immediately
- AX3000 integrates everything from standardized parts lists, graphical fitting lists to CNC-manufacturing lists
- Graphical presentation:
  - Holohedral (filled), black-and-white, no fill
  - with and without hidden edges

Generation of ducting with variants

Calculation of the ducting (Pressure loss/Sonic/Temperature loss)

Generate lists in Excel

Plan output in color or black-and-white with/without filling, with/without hidden edges