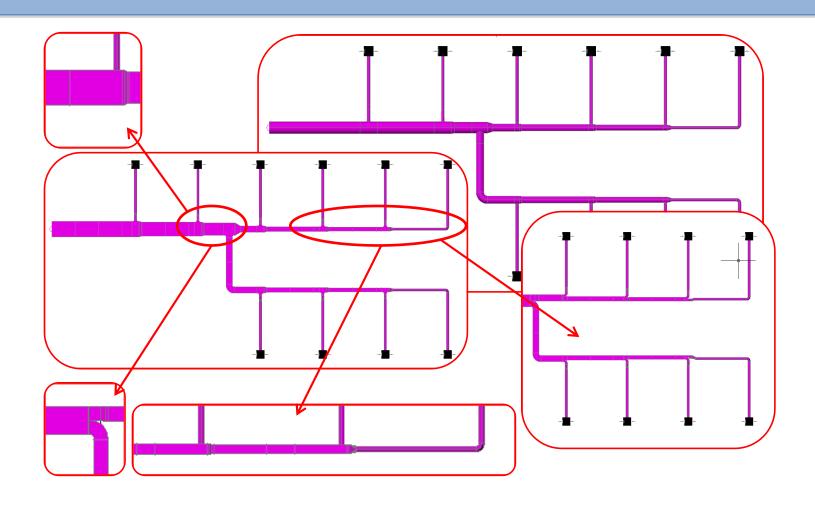

- 1. Easy planning with "Easyline" (1-line dimensioning)
- 2. Use the "normal" CAD drawing functions
- 3. Generation of ducting with variants
- 4. Calculation of the ducting (Pressure loss/Sonic/Temperature loss)
- 5. Graphical analysis of the calculations
- 6. Construction and detailed planning
- 7. Generate lists in Excel
- 8. Output to the manufacturing
- 9. Overall drawing workflow
- 10. Plan output in color or black-and-white with/without filling, with/without hidden edges
- 11. Total compatibility among CAD systems

Generation of ducting with variants

Calculation of the ducting (Pressure loss/Sonic/Temperature loss)

Generate lists in Excel

Plan output in color or black-and-white with/without filling, with/without hidden edges