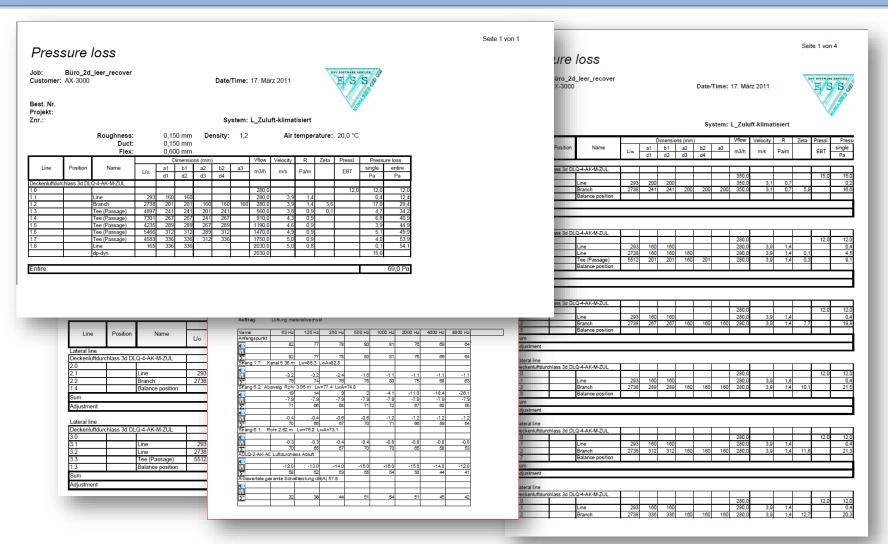

- 1. Easy planning with "Easyline" (1-line dimensioning)
- 2. Use the "normal" CAD drawing functions
- 3. Generation of ducting with variants
- 4. Calculation of the ducting (Pressure loss/Sonic/Temperature loss)
- 5. Graphical analysis of the calculations
- 6. Construction and detailed planning
- 7. Generate lists in Excel
- 8. Output to the manufacturing
- 9. Overall drawing workflow
- 10. Plan output in color or black-and-white with/without filling, with/without hidden edges
- 11. Total compatibility among CAD systems

Generation of ducting with variants

Calculation of the ducting (Pressure loss/Sonic/Temperature loss)

Generate lists in Excel

Plan output in color or black-and-white with/without filling, with/without hidden edges