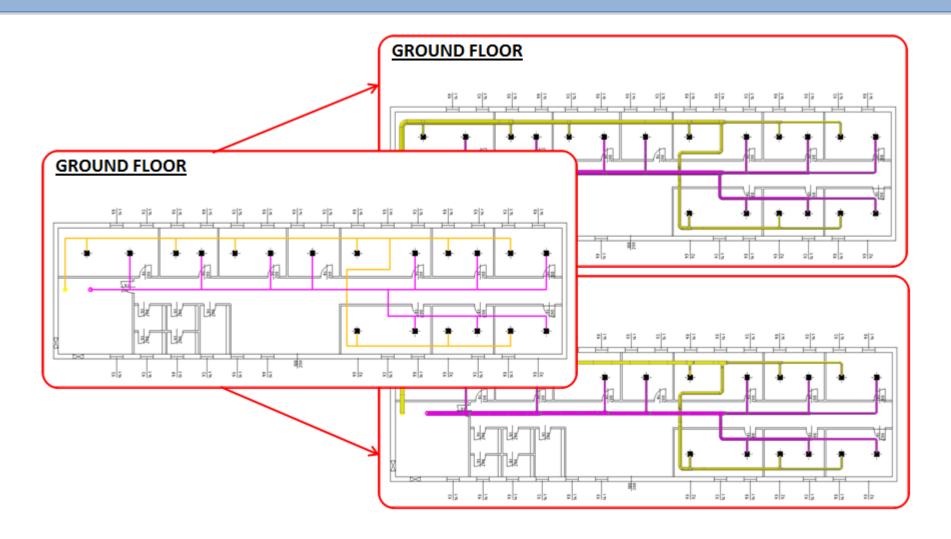

- 1. Easy planning with "Easyline" (1-line dimensioning)
- 2. Use the "normal" CAD drawing functions
- 3. Generation of ducting with variants
- 4. Calculation of the ducting (Pressure loss/Sonic/Temperature loss)
- 5. Graphical analysis of the calculations
- 6. Construction and detailed planning
- 7. Generate lists in Excel
- 8. Output to the manufacturing
- 9. Overall drawing workflow
- 10. Plan output in color or black-and-white with/without filling, with/without hidden edges
- 11. Total compatibility among CAD systems

Generation of ducting with variants

Calculation of the ducting (Pressure loss/Sonic/Temperature loss)

Generate lists in Excel

Plan output in color or black-and-white with/without filling, with/without hidden edges