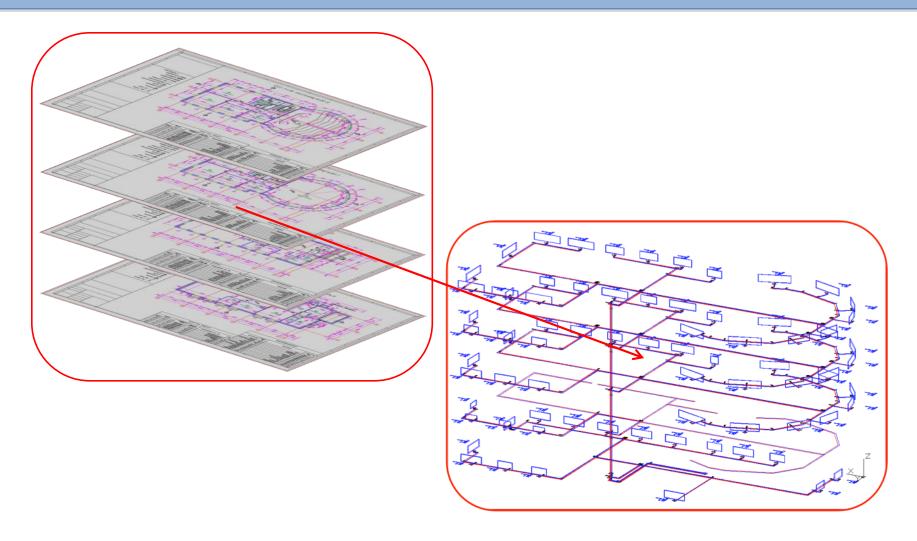

- 1. Easy planning with "Easyline" (1-line dimensioning)
- 2. Use the "normal" CAD drawing functions
- 3. Generation of ducting with variants
- 4. Calculation of the ducting (Pressure loss/Sonic/Temperature loss)
- 5. Graphical analysis of the calculations
- 6. Construction and detailed planning
- 7. Generate lists in Excel
- 8. Output to the manufacturing
- 9. Overall drawing workflow
- 10. Plan output in color or black-and-white with/without filling, with/without hidden edges
- 11. Total compatibility among CAD systems

Generation of ducting with variants

Calculation of the ducting (Pressure loss/Sonic/Temperature loss)

Generate lists in Excel

Plan output in color or black-and-white with/without filling, with/without hidden edges