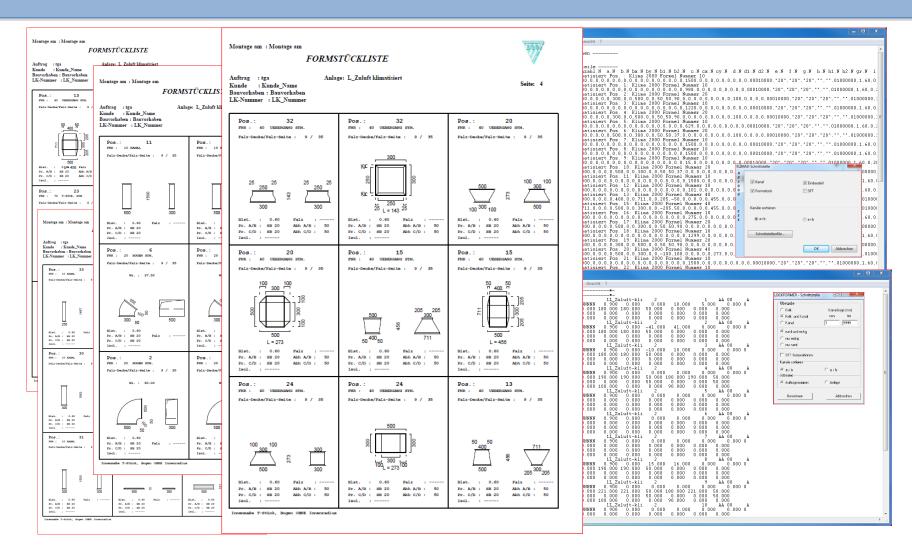

#### What makes AX3000 different?

- Innovation ans competenced
- Own calculation kernel / own calculations
- Trace calculation stages separately calculations without interfaces
- Graphical check of the building elements
  - everything is testable
  - detect errors immediately
- AX3000 integrates everything from standardized parts lists, graphical fitting lists to CNC-manufacturing lists
- Graphical presentation:
  - Holohedral (filled), black-and-white, no fill
  - with and without hidden edges

- 1. Easy planning with "Easyline" (1-line dimensioning)
- 2. Use the "normal" CAD drawing functions
- 3. Generation of ducting with variants
- 4. Calculation of the ducting (Pressure loss/Sonic/Temperature loss)
- 5. Graphical analysis of the calculations
- 6. Construction and detailed planning
- 7. Generate lists in Excel
- 8. Output to the manufacturing
- 9. Overall drawing workflow
- 10. Plan output in color or black-and-white with/without filling, with/without hidden edges
- 11. Total compatibility among CAD systems

Generation of ducting with variants

Calculation of the ducting (Pressure loss/Sonic/Temperature loss)

Generate lists in Excel

Plan output in color or black-and-white with/without filling, with/without hidden edges