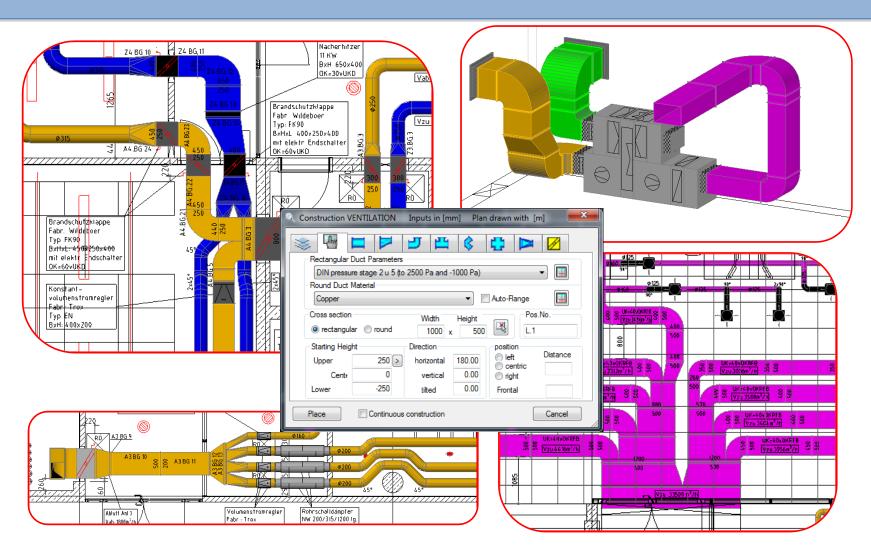

- 1. Easy planning with "Easyline" (1-line dimensioning)
- 2. Use the "normal" CAD drawing functions
- 3. Generation of ducting with variants
- 4. Calculation of the ducting (Pressure loss/Sonic/Temperature loss)
- 5. Graphical analysis of the calculations
- 6. Construction and detailed planning
- 7. Generate lists in Excel
- 8. Output to the manufacturing
- 9. Overall drawing workflow
- 10. Plan output in color or black-and-white with/without filling, with/without hidden edges
- 11. Total compatibility among CAD systems

Generation of ducting with variants

Calculation of the ducting (Pressure loss/Sonic/Temperature loss)

Generate lists in Excel

Plan output in color or black-and-white with/without filling, with/without hidden edges