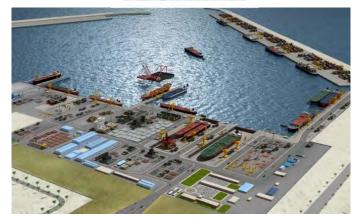

#### **ODC ADVANTAGES:**

- **Entrance of Arabian Gulf**
- One-Stop Service
- Slop Reception Facility
- Ideal Climate for Painting Work
- Modern Facilities

**Quality & Standards** 

Workshops

Graving Dock

**Jib Cranes** 