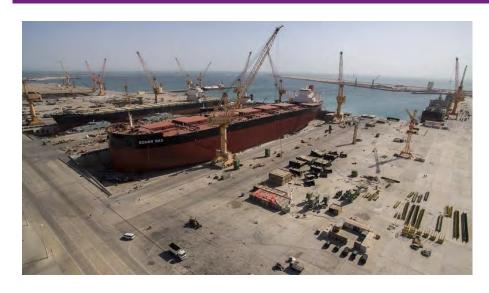

# ODC Case-studies of major achievements

The Sohar Max is the biggest vessel in size to enter the dry dock since it opened in 2011, measuring 360 metres in length, 65 metres in width with a capacity of 400,000 tonnes.

Oman Drydock Company has taken delivery of the largest vessel in the company's history – iron ore carrier Sohar Max – for a specialist dry docking project.

Completed to a tight time schedule
Involved complex repair and maintenance
work

Key areas of delivery include painting, replacement of consumable parts, repairing defective parts and carrying out other works related to technological aspects