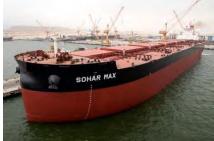

# ODC Case-studies of major achievements

The Sohar Max is the biggest vessel in size to enter the dry dock since it opened in 2011, measuring 360 metres in length, 65 metres in width with a capacity of 400,000 tonnes.

Oman Drydock Company has taken delivery of the largest vessel in the company's history – iron ore carrier Sohar Max – for a specialist dry docking project.

Completed to a tight time schedule
Involved complex repair and maintenance
work