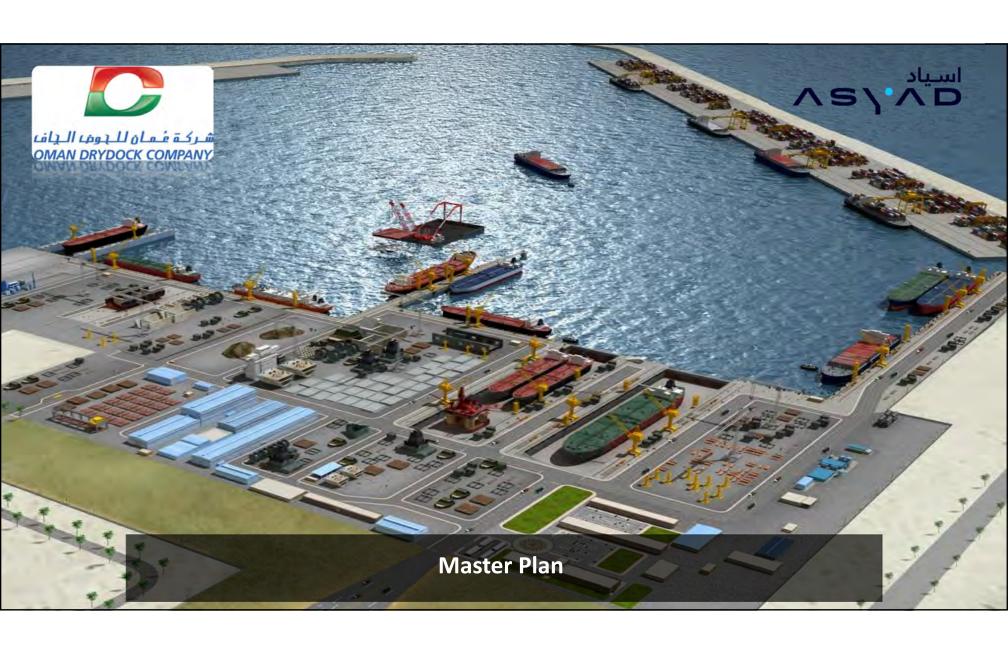

## World-class ship repair yard.

Shop Area – Front View

Shop Area – Back View

On-Time Redelivery

**D**elivery to International Quality Standards

**C**ompetitive Pricing

Quay 2,800 m

Layout

#### **ODC ADVANTAGES:**

- **Entrance of Arabian Gulf**
- One-Stop Service
- Slop Reception Facility
- Ideal Climate for Painting Work
- Modern Facilities

**Quality & Standards** 

Workshops

Graving Dock

**Jib Cranes** 