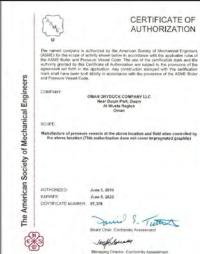

## July 8

 receives the certificate of authorization to manufacture the ASME 'U' & NBIC 'R' stamped pressure vessels.