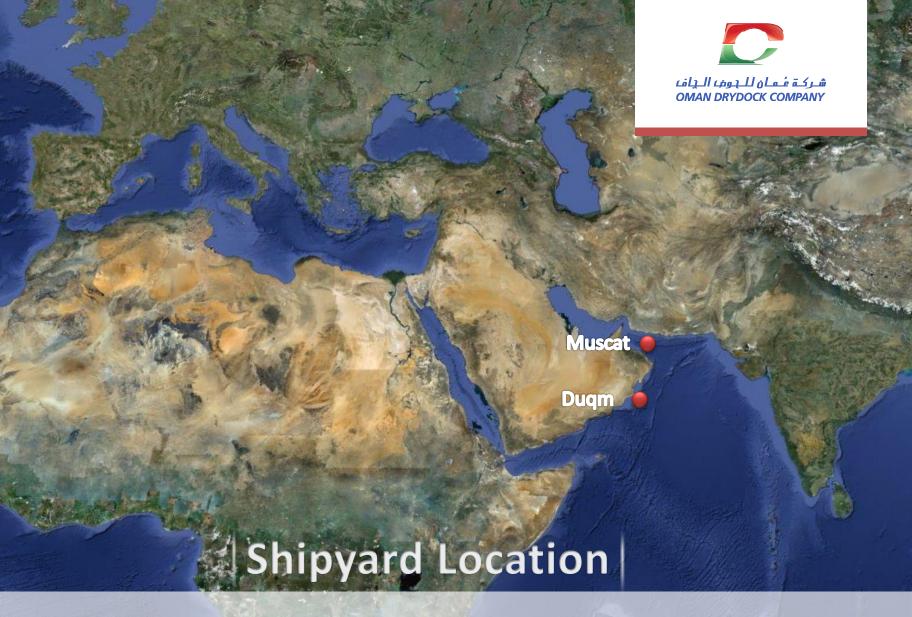

3Units Technology Switzerland <u>sales@3units.ch</u>

Duqm, strategically located at entrance of Arabian Gulf, and on the trading route of Europe and Asia.

### **ODC ADVANTAGES:**

- Entrance of Arabian Gulf
- One-Stop Service
- Slop Reception Facility
- Ideal Climate for Painting Work
- Modern Facilities