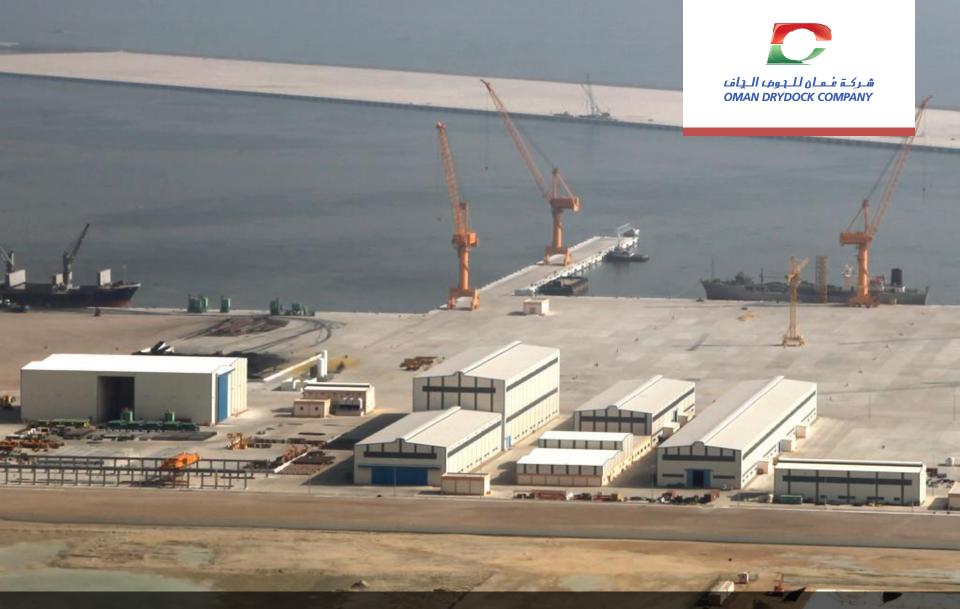

### Quay 2,800 m

#### Graving Dock & Floating Dock:

Dock No.1410 m x 95 mDock No.2410 m x 80 mFloating DockPanamax(planned)

600,000 DWT 500,000 DWT 80,000 DWT

#### Jib Cranes:

100 T x 74 M 1 Set 80 T x 74 M 1 Set 40 T x 74 M 12 Sets